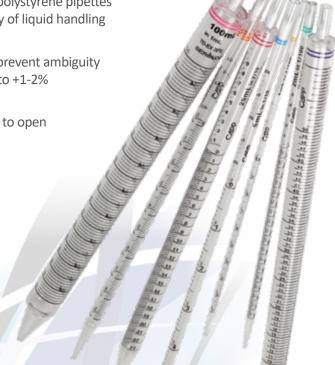

## Features:

 Designed for accurate and rapid fluid dispensing, these polystyrene pipettes are sterile, pyrogen-free and cotton-plugged for a variety of liquid handling applications

• The sharp, black, highly legible permanent graduations prevent ambiguity and guarantee precise reading and accurate dispensing to +1-2%

• Pipettes are supplied individually wrapped in fibre-free colour-coded paper and plastic combination that is easy to open

- Each pipette comes with an effective filter barrier to prevent overflow of liquid into pipette
- Reverse graduations show the volume removed or remaining on all pipettes larger than 1mL
- Generous negative graduations provide additional pipetting volume
- The uniform mouth piece fits all major pipettors and is colour-coded for easy identification